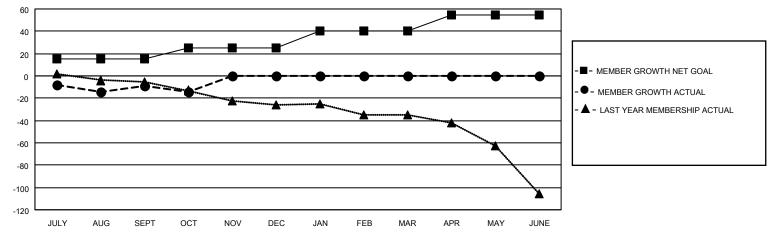

#### GOALS AND ACTUAL MEMBERS CUMULATIVE

| DROPPED CLUBS: 2 |    | 13 CLUBS OF 95 ADDED 1 OR<br>MORE NEW MEMBERS | GENDER DISTRIBUTION                 |              |  |
|------------------|----|-----------------------------------------------|-------------------------------------|--------------|--|
|                  |    | MORE NEW MEMBERS                              | MALE                                | 875 (67.41%) |  |
|                  |    |                                               | FEMALE 423 (32.59%)                 |              |  |
| DROPPED MEMBERS  |    |                                               | NON BINARY                          | 0 (0.00%)    |  |
|                  |    |                                               | PREFER NOT TO ANSWER                | 0 (0.00%)    |  |
| DECEASED         | 7  |                                               |                                     |              |  |
| CLUB CANCELLED   | 0  | CLICK HERE FOR CUMULATIVE                     | TOTAL FAMILY UNIT MEMBERS 251       |              |  |
| OTHER            | 27 | MEMBERSHIP DATA                               |                                     |              |  |
| TOTAL            | 34 |                                               | FAMILY MEMBERS PAYING HALF DUES 129 |              |  |
|                  |    |                                               |                                     |              |  |